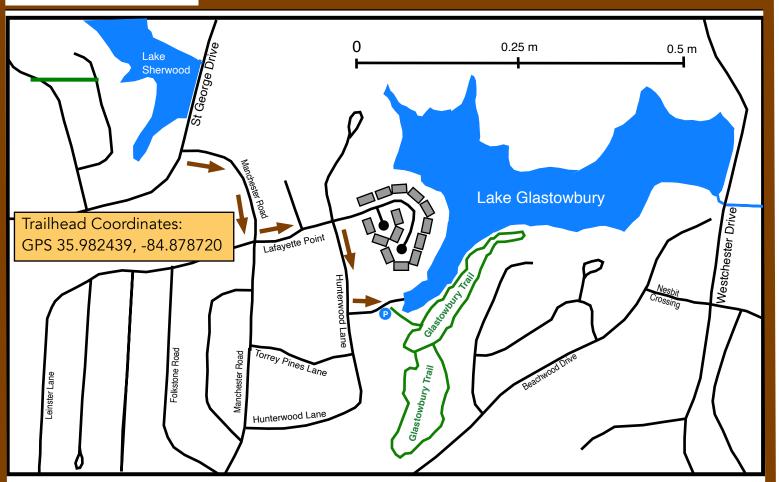

#### **Directions to Trail:**

From St. George Drive, take Manchester Road. Turn left onto Lafayette Point.

Just before entering the condo complex, turn right onto Hunterwood Lane (signed to the boat-launch). Turn left to the boat-launch and park at the trailhead.

#### Trail Description:

This 1.0 mile trail has a shortcut that allows a 0.5 mile short hike. This short trail was designed for people new to hiking or with children (grandchildren) looking for a short hike with scenery and a wilderness feel. We recommend that beginners hike in a counter-clockwise direction.

Distance 1.0 miles Ascent 104 ft

### Key

**Paved Road** 

Glastowbury Nature Trail

Courtesy of the FG Trails Committee and Friends of the Trails

HIKE AT YOUR OWN RISK AND BEWARE OF WILDLIFE. Only hike if you are in good health and have no ailments preventing hiking activity. Foot traffic only. Trails are marked with blazes on trees. Please stay on trails and off private property. 7/1/2021